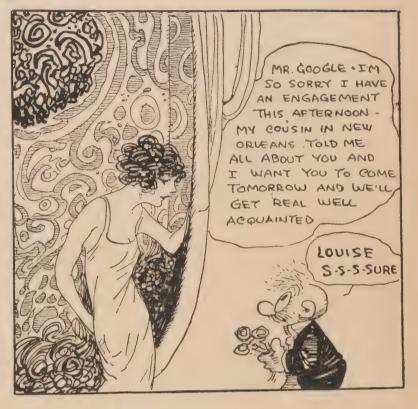

Spark Plug—well, they change from time to time. When Spark Plug wins a race, Barney loves him like a brother. But when Sparky loses, Barney always figures out how much he could get for him at a glue factory.

I hope you will like Barney and his horse. You will find that Barney, with all his faults and weaknesses, is human, like the rest of us. And you've simply got to like Spark Plug.

If their adventures please you and if you tell me you would like to know more of them, I'll get out other books. Anyway, please accept my thanks for having taken this one.

0=B=QL

































PRIVATE MATCH

RACE

#### 12 O'CLOCK MIDNIGHT

SPARK PLUC-VS. SASSY SUSIE

ONE MILE DOWN THE MAIN DRAG

\$ PURSE 20,000

EVERYBODY WELCOME ADMISSION FREE











Thate il

































































my state 2000

















200 0 11 0

















































SE HERE













































































































































































































Copyright, 1923, by King Features Syndicate. Inc.
"GREAT BRITAIN RIGHTS RESERVED"